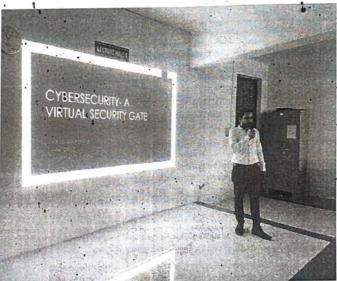

#### **CIRCULAR**

We are pleased to announce that a faculty training program titled "INCLUSIVE CYBER SECURITY AWARENESS PROGRAM" has been scheduled on 30/06/2022, in the Lecture Hall 1 at Index Medical College, Hospital & Research Centre, Indore.

#### **Inclusive Cyber Security Awareness Program**

A faculty training program titled 'INCLUSIVE CYBER SECURITY AWARENESS PROGRAM' was conducted on 30/06/2022, in Lecture Hall 1 at Index Medical College, Hospital & Research Centre, Indore.