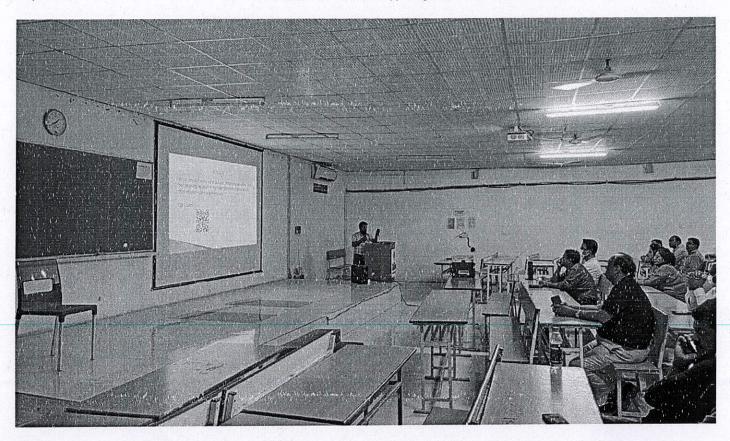

## Report: Preparing & Developing E-content: An Aid to Teaching and Learning

A faculty training program titled, 'Preparing & Developing E-content: An Aid to Teaching and Learning' was organized on 30/06/2022, 2 pm onwards in the Lecture Hall 1 of Index Medical College, Hospital & Research Centre, Indore.

It was organized by the IT department of Index Medical College, Indore keeping in mind that the medical educational system is undergoing change where the use of new information and communication technology has become a must. It helps students get acquainted with the knowledge and information, they require in this techno savvy Era.

#### **Inclusive Cyber Security Awareness Program**

A faculty training program titled 'INCLUSIVE CYBER SECURITY AWARENESS PROGRAM' was conducted on 30/06/2022, in Lecture Hall 1 at Index Medical College, Hospital & Research Centre, Indore.

A total of 80 faculties from various departments attended the program where Mr. Lakhan, IT Incharge at IMCHRC, Indore was the resource person. Dr.G.S. Patel, Dean, IMCHRC, Indore chaired the session.

He discussed the topics under the following headings: