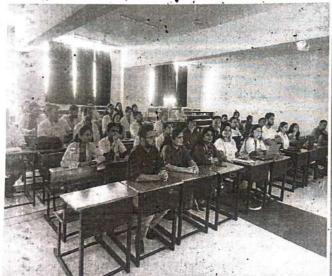

#### **Inclusive Cyber Security Awareness Program**

A faculty training program titled 'INCLUSIVE CYBER SECURITY AWARENESS PROGRAM' was conducted on 30/06/2022, in Lecture Hall 1 at Index Medical College, Hospital & Research Centre, Indore.

A total of 80 faculties from various departments attended the program where Mr. Lakhan, IT Incharge at IMCHRC, Indore was the resource person. Dr.G.S. Patel, Dean, IMCHRC, Indore chaired the session.

He discussed the topics under the following headings: