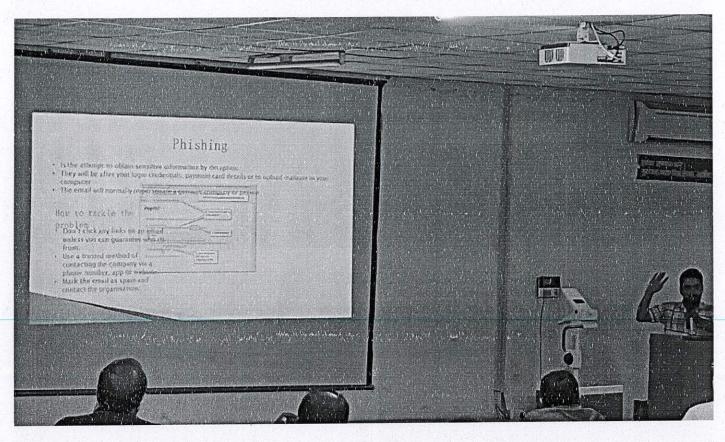

#### **Inclusive Cyber Security Awareness Program**

A faculty training program titled 'INCLUSIVE CYBER SECURITY AWARENESS PROGRAM' was conducted on 30/06/2022, in Lecture Hall 1 at Index Medical College, Hospital & Research Centre, Indore.

A total of 80 faculties from various departments attended the program where Mr. Lakhan, IT Incharge at IMCHRC, Indore was the resource person. Dr.G.S. Patel, Dean, IMCHRC, Indore chaired the session.

He discussed the topics under the following headings:

- · Removable media.
- Passwords and Authentication.
- Physical security.
- · Mobile Device Security.
- Working Remotely.
- Public Wi-Fi.
- Cloud Security.

Mr. Lakhan started the session discussing the importance of being aware about cyber security and why it is important for every individual working even in a field like medicine needs to know about this. With growing dependency on digital media, cyber security which was a previously ignored domain has now become of prime importance. He mentioned that most of time it is not a virus that is to be blamed but also at times it individuals with poor cyber habits that create doorways for cyber attacks, often inviting troubles themselves.

While educating the faculty regarding cyber security, Mr. Lakhan also pointed out that in the long run, non teaching staff, students, specifically post graduate students also need to be oriented to this. In