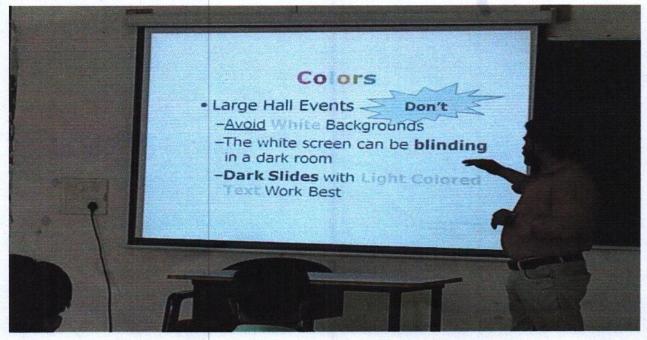

## Report: Preparing & Developing E-content: An Aid to Teaching and Learning

A faculty training program titled, 'Preparing & Developing E-content: An Aid to Teaching and Learning' was organized on 30/06/2022, 2 pm onwards in the Lecture Hall 1 of Index Medical College, Hospital & Research Centre, Indore.

It was organized by the IT department of Index Medical College, Indore keeping in mind that the medical educational system is undergoing change where the use of new information and communication technology has become a must. It helps students get acquainted with the knowledge and information, they require in this techno savvy Era.

It was further explained that E-content is a very powerful tool of education. It is the latest method of instruction that has attracted attention of learners and teachers of all instruction. Moreover, the advancements in technology and the plethora of powerful and innovative digital devices and tools have a great potential to improve educational outcomes. The speaker pointed out that educators must understand that the use of digital content and devices will help to improve teaching and learning and thus enhance educational opportunities and benefit the Millennial.

After the introduction to the importance of teaching with the help of E content was explained, and then the basics of preparing E content were brought forth. The speaker discussed the following modules:

E-Content Design

Dean

Registrar Wersity

- Documentation & Presentation Tools
- Graphics & Animation
- Audio and Podcasting
- Online Video Creation
- Setting up Surveys/Polling/Quizzes

Each aspect of the module was discussed where matters like visually appealing; animations etc. were explained but at the same time over indulgence of graphics and fonts were also mentioned. All in all, it was explained how to maintain the balance between them. The speakers also explained the easy methods to set up quizzes and questionnaires for the same. The various commonly occurring mistakes were also discussed where it was explained that because it a methodology of teaching that it relatively different from the older teaching methods and lots of teachers have not undergone professional learning for the same, it is quite a possibility that some simple mistakes can occur and how to avoid them.