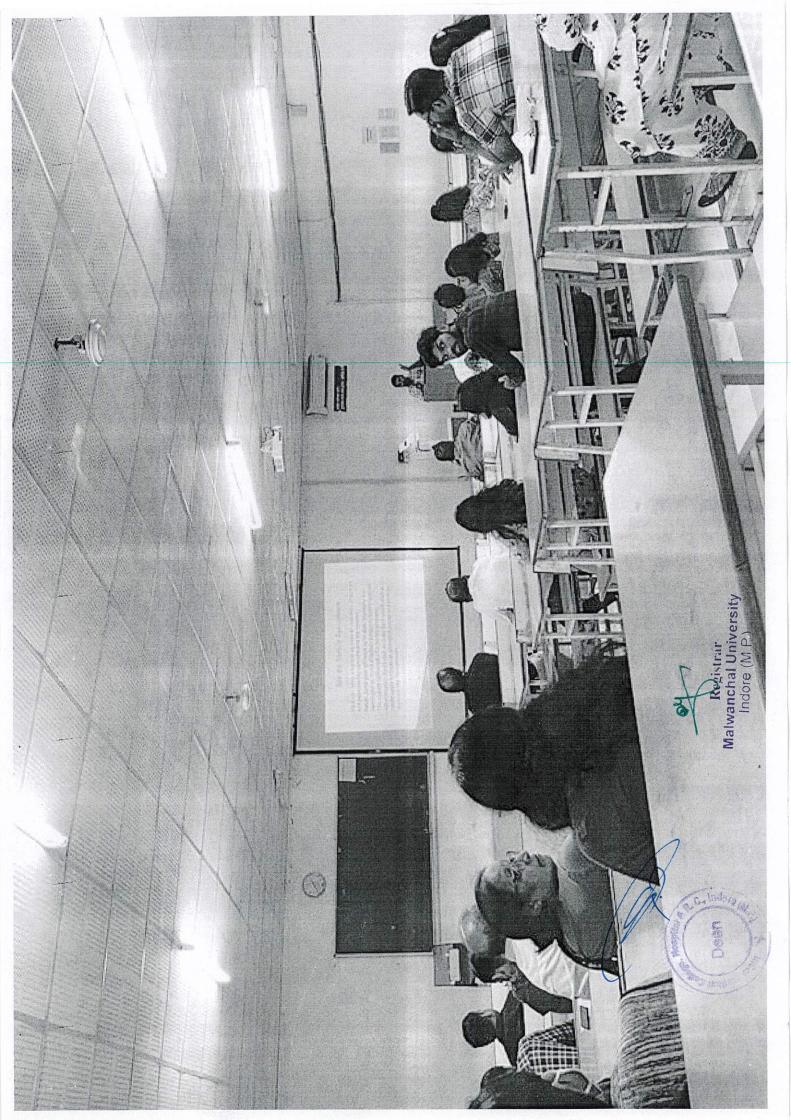

#### **CIRCULAR**

We are pleased to announce that a faculty training program titled, 'Preparing & Developing E-content: An Aid to Teaching and Learning' has been scheduled on 30/06/2022, 2 pm onwardsin Lecture Hall 1 of Index Medical College, Hospital & Research Centre, Indore.

## Report: Preparing & Developing E-content: An Aid to Teaching and Learning

A faculty training program titled, 'Preparing & Developing E-content: An Aid to Teaching and Learning' was organized on 30/06/2022, 2 pm onwards in the Lecture Hall 1 of Index Medical College, Hospital & Research Centre, Indore.