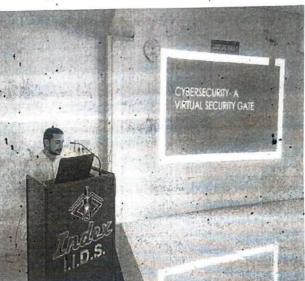

#### **Inclusive Cyber Security Awareness Program**

A faculty training program titled 'INCLUSIVE CYBER SECURITY AWARENESS PROGRAM' was conducted on 30/06/2022, in Lecture Hall 1 at Index Medical College, Hospital & Research Centre, Indore.

A total of 80 faculties from various departments attended the program where Mr. Lakhan, IT Incharge at IMCHRC, Indore was the resource person. Dr.G.S. Patel, Dean, IMCHRC, Indore chaired the session.

He discussed the topics under the following headings:

- · Removable media.
- Passwords and Authentication.
- Physical security.
- · Mobile Device Security.
- Working Remotely.
- Public Wi-Fi.
- Cloud Security.

Mr. Lakhan started the session discussing the importance of being aware about cyber security and why it is important for every individual working even in a field like medicine needs to know about this. With growing dependency on digital media, cyber security which was a previously ignored domain has now become of prime importance. He mentioned that most of time it is not a virus that is to be blamed but also at times it individuals with poor cyber habits that create doorways for cyber attacks, often inviting troubles themselves.