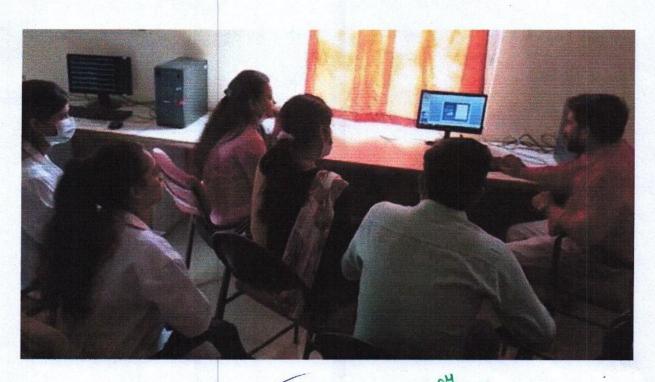

## Report: Preparing & Developing E-content: An Aid to Teaching and Learning

A faculty training program titled, 'Preparing & Developing E-content: An Aid to Teaching and Learning' was organized on 30/06/2022, 2 pm onwards in the Lecture Hall 1 of Index Medical College, Hospital & Research Centre, Indore.

It was organized by the IT department of Index Medical College, Indore keeping in mind that the medical educational system is undergoing change where the use of new information and communication technology has become a must. It helps students get acquainted with the knowledge and information, they require in this techno savvy Era.